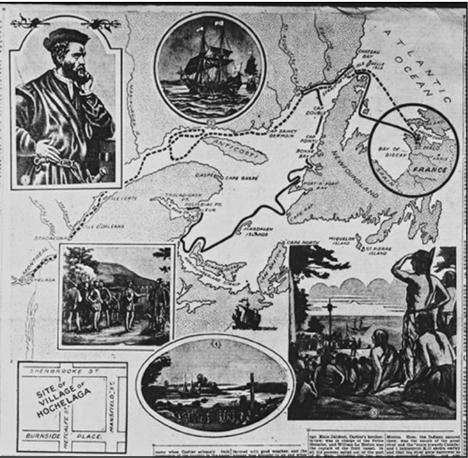

It was on the shores of this bay 489 years ago – on July 7th, 1534 to be exact – that the first documented trade exchange between Europeans and Indigenous people took place in Canadian history. French explorer Jacques Cartier was mapping the coast near Ugpi'ganjig when he was met by a flotilla of some 50 Micmac canoes. Sensing the possibility of an exchange of mutual benefit, and observing the Micmac willingness to trade, Cartier landed on the shore and traded iron knives, tools and clothing for Micmac furs.

MAP OF CARTIER'S VOYAGES IN MICMAC TERRITORY.

Dean's health crisis, and an officer slammed the door of the cruiser and said "it's ok, he'll be fine." Eventually, an elected Band Councilor called an ambulance for Dean and he was taken to hospital in it.